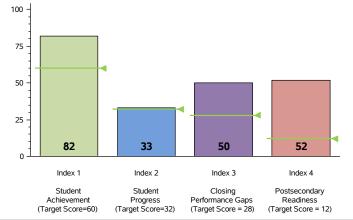

# 2017 Performance Index

State accountability ratings are based on four performance indices: Student Achievement, Student Progress, Closing Performance Gaps, and Postsecondary Readiness. The bar graph below illustrates the index scores for this campus. The score required to meet each index's target is indicated below the index description and as a line on each bar. In 2017, to receive the Met Standard or Met Alternative Standard accountability rating, districts and campuses must meet targets on three indices: Index 1 **or** Index 2 **and** Index 3 **and** Index 4.